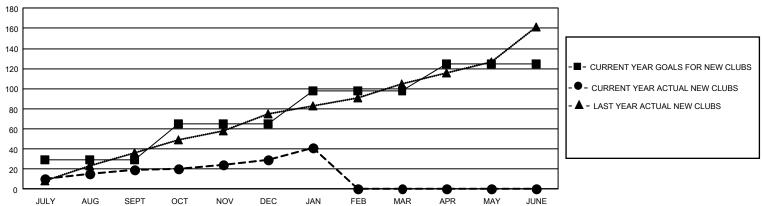

UDE CLUBS IN UNDISTRICTED AREAS.

| Clubs RESULTS FOR 2022-2023 |     |    |    | Members RESULTS FOR 2022-2023 |      |       |       |
|-----------------------------|-----|----|----|-------------------------------|------|-------|-------|
|                             |     |    |    |                               |      |       |       |
| JULY/AUG/SEPT               | 87  | 19 | 19 | JULY/AUG/SEPT                 | 945  | 1,443 | 1,210 |
| OCT/NOV/DEC                 | 108 | 10 | 72 | OCT/NOV/DEC                   | 1140 | 1,860 | 3,528 |
| JAN/FEB/MAR                 | 99  | 12 | 5  | JAN/FEB/MAR                   | 1040 | 1,068 | 422   |
| APR/MAY/JUNE                | 81  | 0  | 0  | APR/MAY/JUNE                  | 872  | 0     | 0     |

#### GOALS AND ACTUAL NEW CLUBS CUMULATIVE



### GOALS AND ACTUAL MEMBERS CUMULATIVE



| DROPPED CLUBS: 96 |       | 754 CLUBS OF 1,552 ADDED 1 OR<br>MORE NEW MEMBERS | GENDER DISTRIBUTION                   |                 |  |
|-------------------|-------|---------------------------------------------------|---------------------------------------|-----------------|--|
|                   |       |                                                   | MALE                                  | 20,376 (59.18%) |  |
|                   |       |                                                   | FEMALE                                | 14,040 (40.77%) |  |
| DROPPED MEMBERS   |       |                                                   | NON BINARY                            | 2 (0.01%)       |  |
| DECEASED          | 101   |