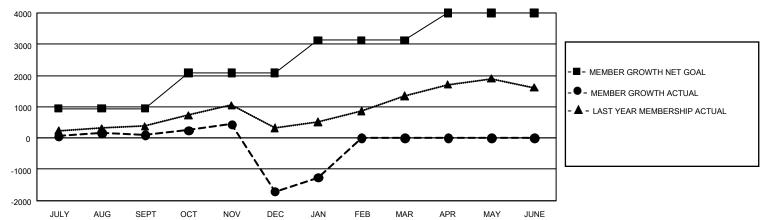

### GOALS AND ACTUAL MEMBERS CUMULATIVE

| DROPPED CLUBS: 96 |       | 754 CLUBS OF 1,552 ADDED 1 OR<br>MORE NEW MEMBERS | GENDER DISTRIBUTION                   |                 |  |
|-------------------|-------|---------------------------------------------------|---------------------------------------|-----------------|--|
|                   |       |                                                   | MALE                                  | 20,376 (59.18%) |  |
|                   |       |                                                   | FEMALE                                | 14,040 (40.77%) |  |
| DROPPED MEMBERS   |       |                                                   | NON BINARY                            | 2 (0.01%)       |  |
| DECEASED          | 101   |                                                   | PREFER NOT TO ANSWER                  | 15 (0.04%)      |  |
| CLUB CANCELLED    | 1,653 |                                                   |                                       |                 |  |
| OTHER 3,408       |       | CLICK HERE FOR CUMULATIVE MEMBERSHIP DATA         | TOTAL FAMILY UNIT MEMBERS 4,126       |                 |  |
| TOTAL             | 5,162 | WENDERSON BATTA                                   | FAMILY MEMBERS PAYING HALF 2,369 DUES |                 |  |